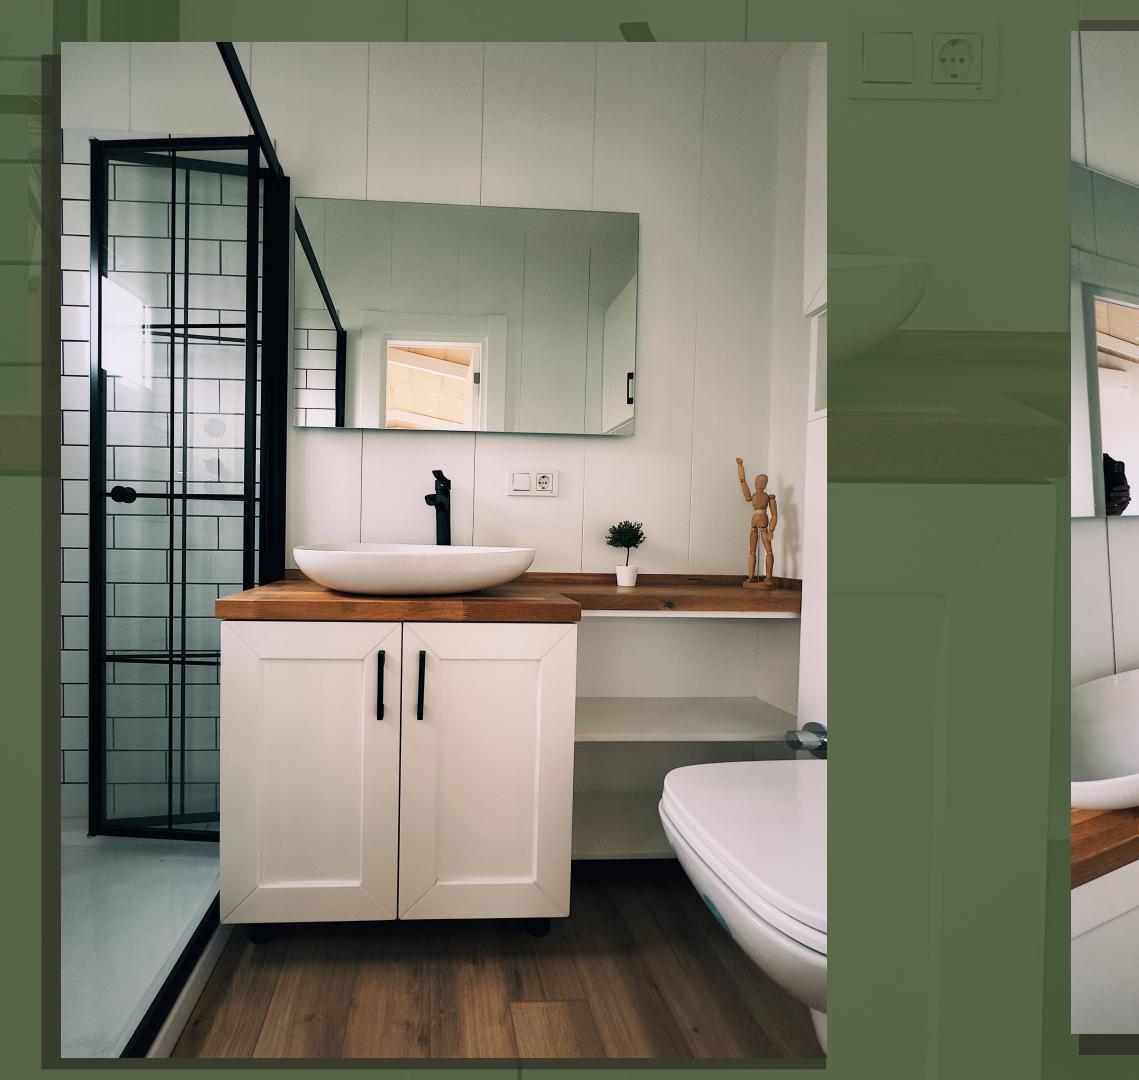

- Farm Type Ceramic Sink (Bocchi)
- Sink Mixer (HansGrohe)
- Bowl Sink (Bocchi)
- Sink Mixer (Vitra)
- Closet (Vitra S20 Rimex)
- Over Toilet Cabinet
- Black Profiled and Tiled Shower Cabin
- Bathroom Cabinet
- Shower Jet (Vitra)