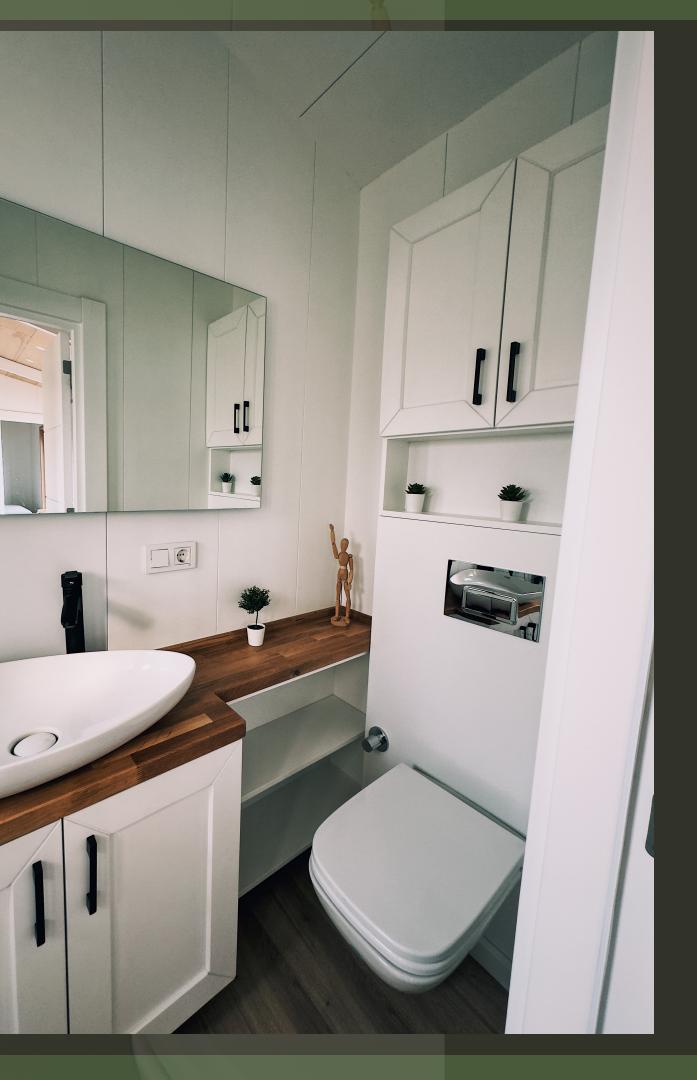

- Farm Type Ceramic Sink (Bocchi)
- Sink Mixer (HansGrohe)
- Bowl Sink (Bocchi)
- Sink Mixer (Vitra)
- Closet (Vitra S20 Rimex)
- Over Toilet Cabinet
- Black Profiled and Tiled Shower Cabin
- Bathroom Cabinet
- Shower Jet (Vitra)