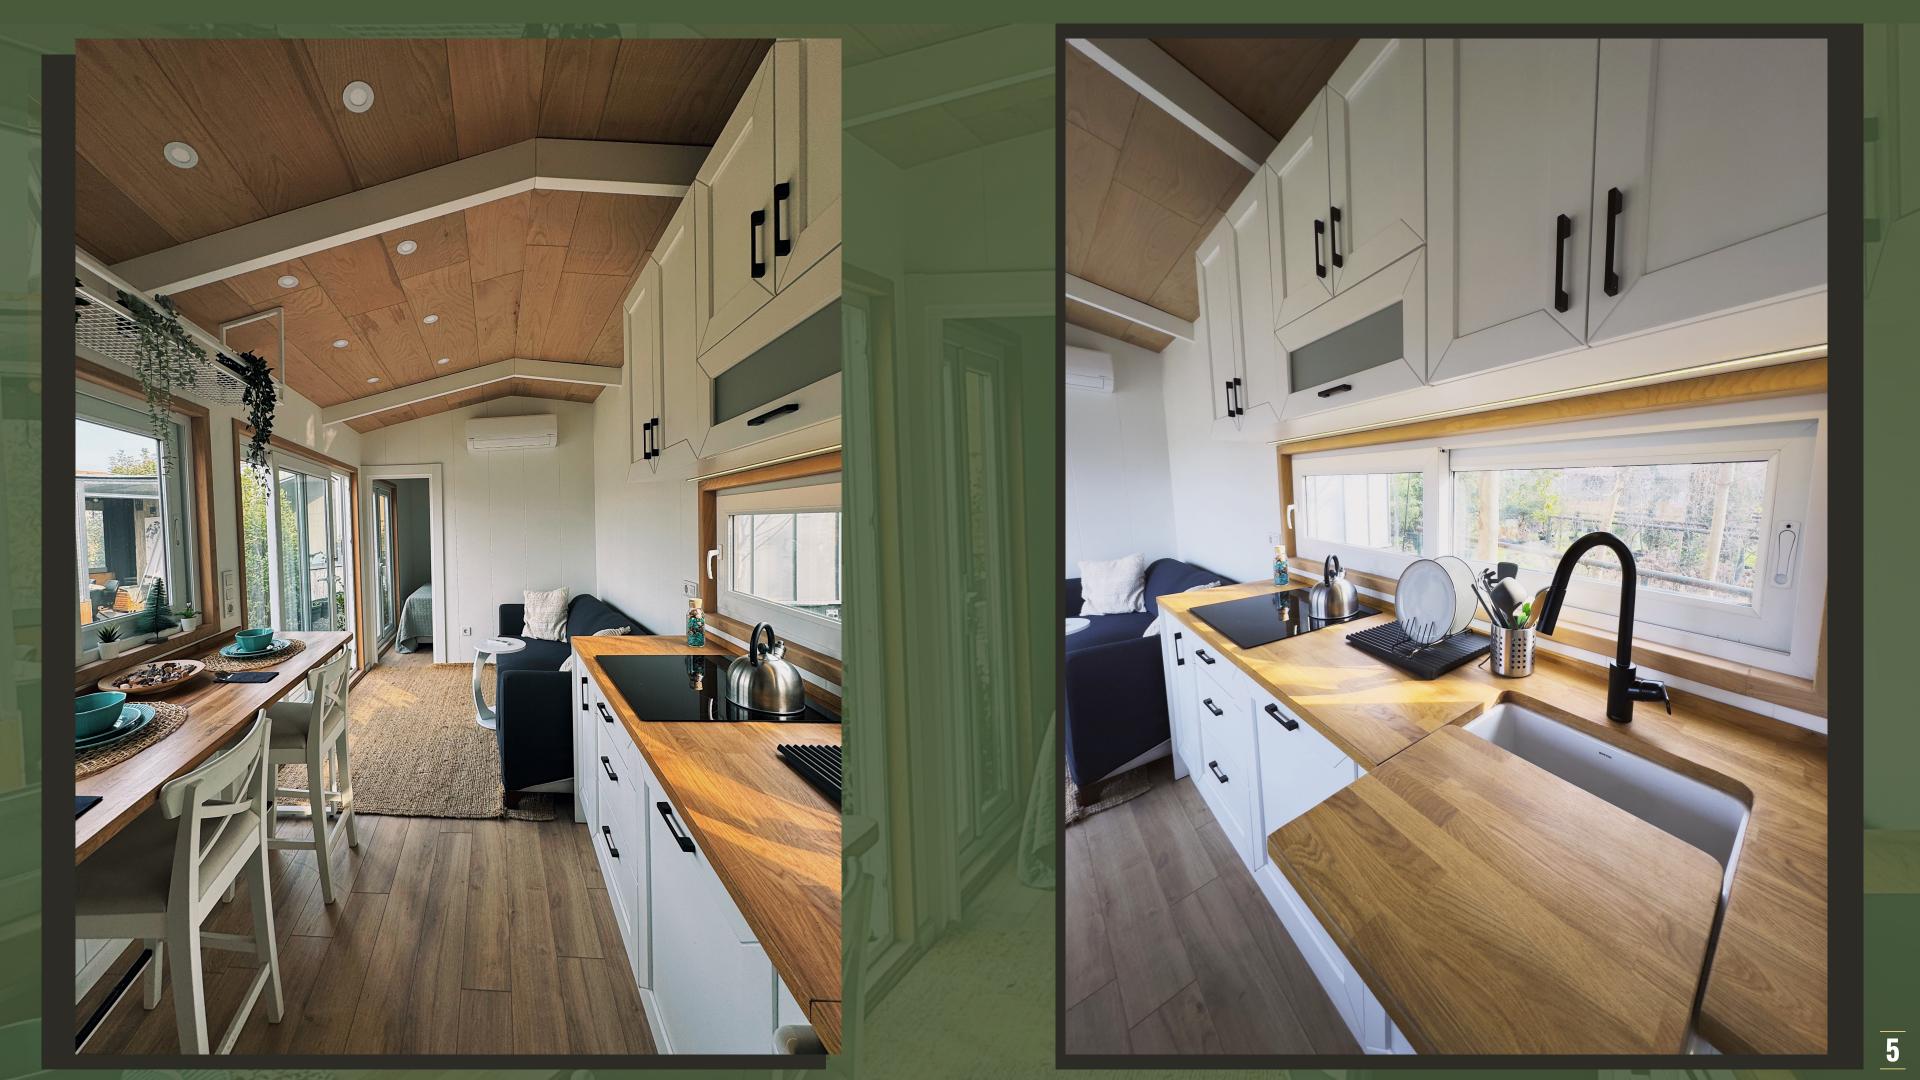

#### The choice of those who find peace in minimalism!

Turtle Single 8.50 model, designed on a wide and single floor, is 8.50 meters long and has a design that can comfortably accommodate families up to 2-3 people, consisting of one bedroom. Spacious living area, kitchen and large bathroom; Turtle Single is the most unique of your freedom!

#### **TECHNICAL SPECIFICATIONS**

- ≪9, 70 m. x 2, 55 m. x 3, 20 m. ~ 4, 00 m.
- Trailer: Double Axle Braked Coupling (Knott)
- Salvanized Light Steel Construction
- Mechanical Installations
- Electrical Installation
- Windows and Joinery
- Tempered Glass, Pimapen Brand PVC Joinery (Including Swatter)
- 15.000 Btu/h Air Conditioning Infrastructure
- Sector Wall Cladding
  - Thermowood Finnish Pine and Aluminium
- Se Water Heater Infrastructure
- 🧠 Kitchen Cabinet
- Bedroom Wardrobe
- 🌭 Bar Table
- Steel Basket on Bar Table
- TV Cabinet

#### **Additional Equipment**

- Air Cond. (15.000 Btu/h İnverter) (Arçelik)
- Electric Stove (Arçelik)
- 🔷 Built-in Dishwasher (Arçelik)
- 🧠 Laundry Machine (Arçelik)
- 🔷 Mini Oven
- Velux Roof Window (78x98)
- 🦇 Freezer (Vestel Retro 311 lt)
- Electric Underfloor Heating System
- 🧠 Bed + Base (150x200) (İdaş)
- 🧠 Water Heater (65 Lt. Demirdöküm)
- Sector Water Heater Cabinet
- Fiberglass Exterior Cladding (ArtStone)
- 🔷 Windows and Joinery (Rehau)