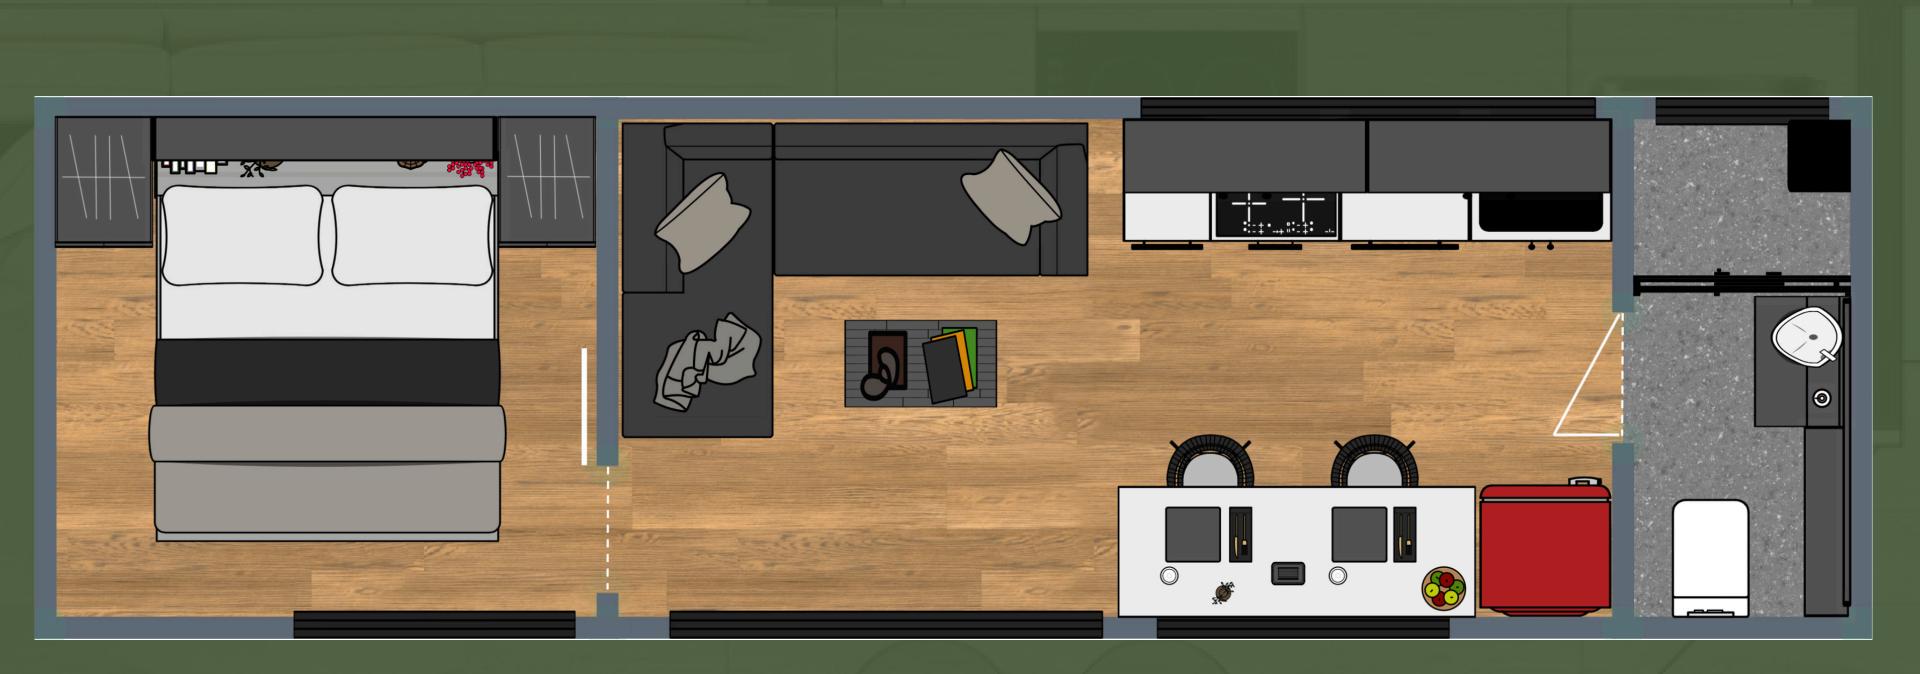

#### The choice of those who find peace in minimalism!

Turtle Single 8.50 model, designed on a wide and single floor, is 8.50 meters long and has a design that can comfortably accommodate families up to 2-3 people, consisting of one bedroom. Spacious living area, kitchen and large bathroom; Turtle Single is the most unique of your freedom!

#### **TECHNICAL SPECIFICATIONS**

- ≪9, 70 m. x 2, 55 m. x 3, 20 m. ~ 4, 00 m.
- Trailer: Double Axle Braked Coupling (Knott)
- Salvanized Light Steel Construction
- Mechanical Installations
- Electrical Installation
- Windows and Joinery
- Tempered Glass, Pimapen Brand PVC Joinery (Including Swatter)
- 15.000 Btu/h Air Conditioning Infrastructure
- Sector Wall Cladding
  - Thermowood Finnish Pine and Aluminium
- Se Water Heater Infrastructure
- 🧠 Kitchen Cabinet
- Bedroom Wardrobe
- 🌭 Bar Table
- Steel Basket on Bar Table
- TV Cabinet

- Farm Type Ceramic Sink (Bocchi)
- Sink Mixer (HansGrohe)
- Bowl Sink (Bocchi)
- Sink Mixer (Vitra)
- Closet (Vitra S20 Rimex)
- Over Toilet Cabinet
- Black Profiled and Tiled Shower Cabin
- Bathroom Cabinet
- Shower Jet (Vitra)