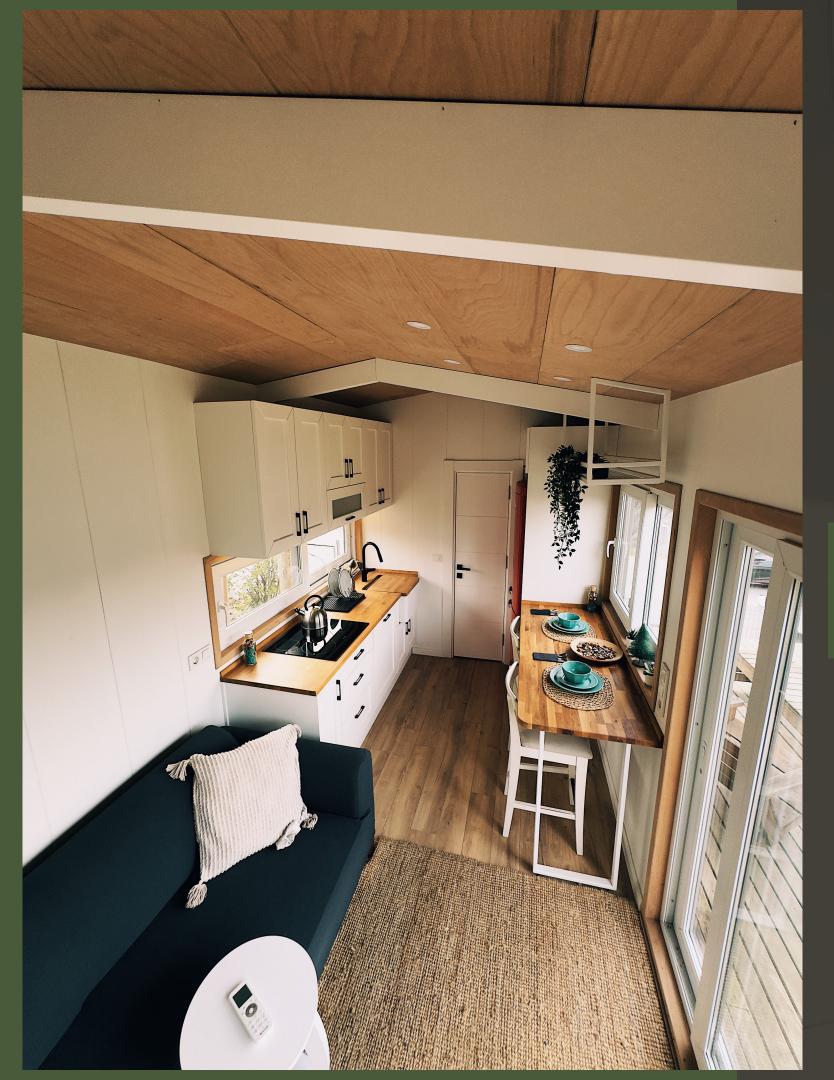

#### The choice of those who find peace in minimalism!

Turtle Single 8.50 model, designed on a wide and single floor, is 8.50 meters long and has a design that can comfortably accommodate families up to 2-3 people, consisting of one bedroom. Spacious living area, kitchen and large bathroom; Turtle Single is the most unique of your freedom!

# TURTLE 8,50 SINGLE

**Turtle 8.50 Single, with its large** windows, comfortable and high ceiling, is waiting for you to be the new member of your family and make you feel MAXIMUM PEACE IN MINIMAL LIFE