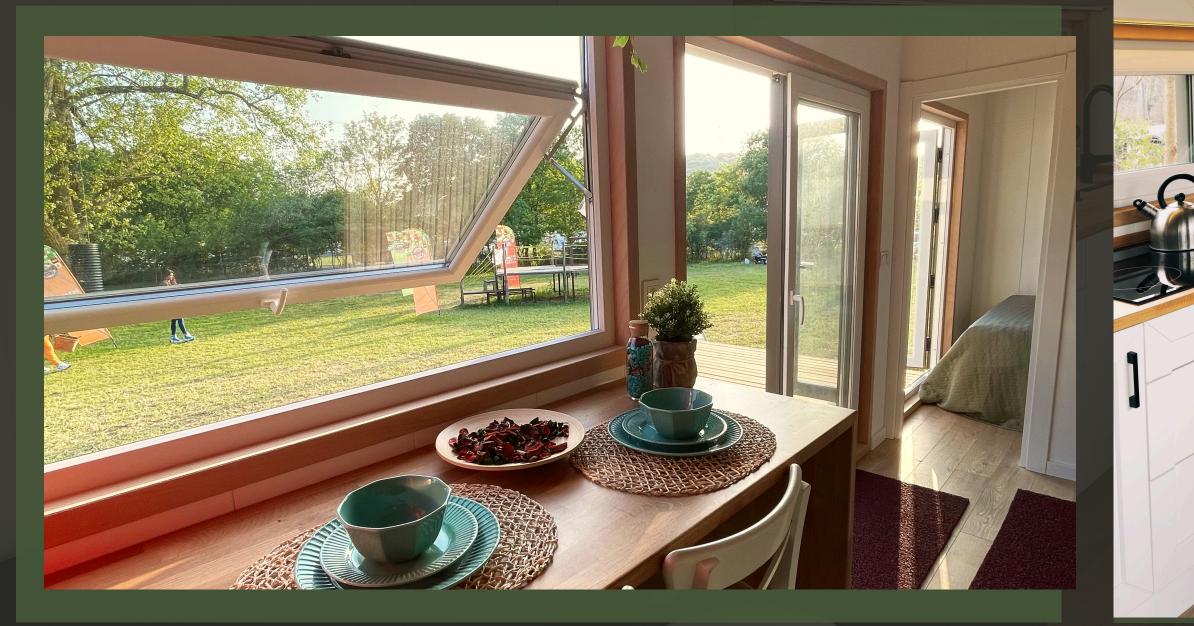

#### The choice of those who find peace in minimalism!

Turtle Single 8.50 model, designed on a wide and single floor, is 8.50 meters long and has a design that can comfortably accommodate families up to 2-3 people, consisting of one bedroom. Spacious living area, kitchen and large bathroom; Turtle Single is the most unique of your freedom!

# TURTLE 8,50 SINGLE

**Turtle 8.50 Single, with its large** windows, comfortable and high ceiling, is waiting for you to be the new member of your family and make you feel MAXIMUM PEACE IN MINIMAL LIFE