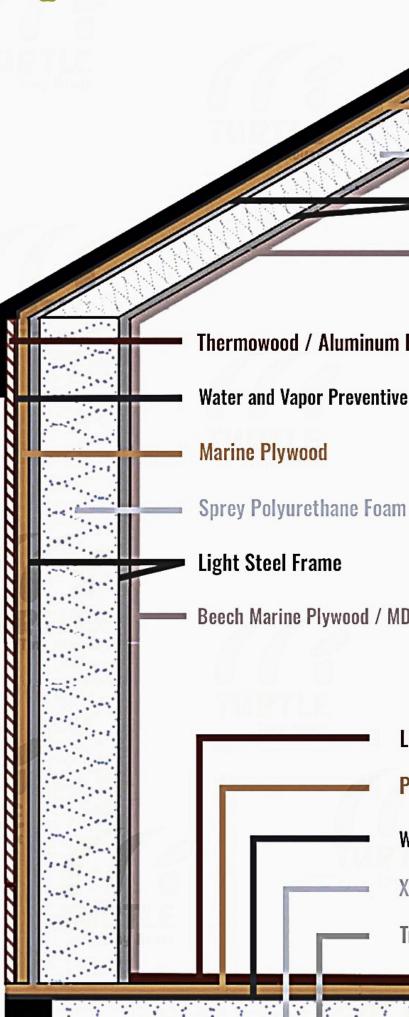

#### Which technical materials do we use at **Turtle?**

#### **Aluminum Roof Covering** Water and Vapor Preventive Cover **Marine Plywood Sprey Polyurethane Foam Light Steel Frame Beech Marine Plywood / MDF Interior Wall Cladding**

- **Thermowood / Aluminum Exterior Cladding**
- Water and Vapor Preventive Cover
- Beech Marine Plywood / MDF Interior Wall Cladding
- Laminate Flooring, Ceramic Floor Covering
- **Precast Concrete**
- Water and Vapor Preventive Cover
- **XPS** Thermal Insulation
- **Trapezoidal Sheet Metal**