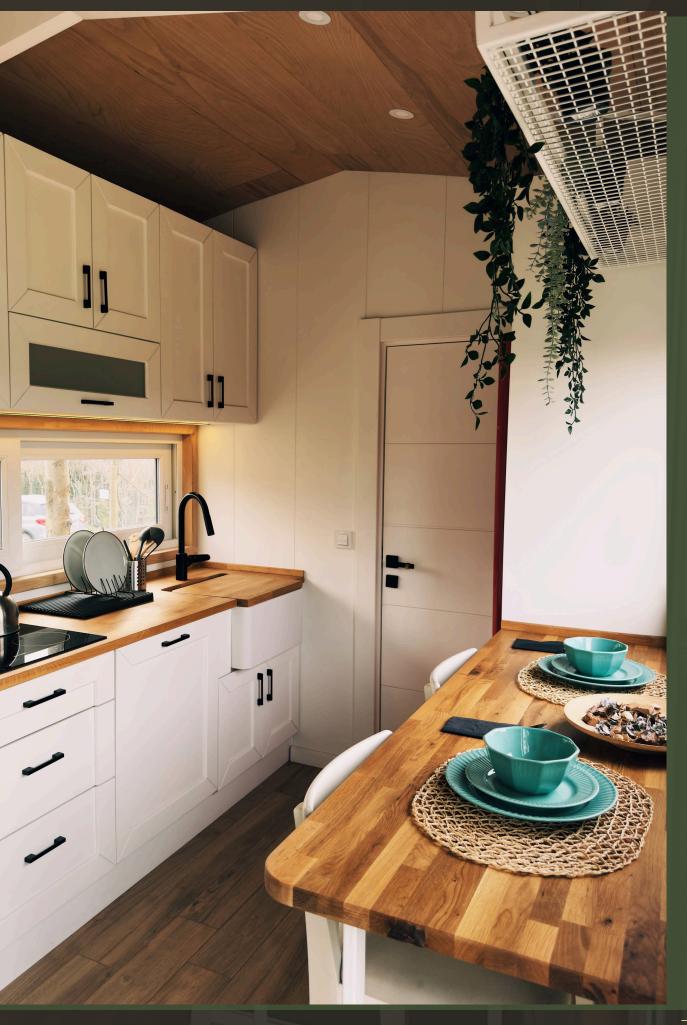

#### **TECHNICAL SPECIFICATIONS**

- ≪9, 70 m. x 2, 55 m. x 3, 20 m. ~ 4, 00 m.
- Trailer: Double Axle Braked Coupling (Knott)
- Salvanized Light Steel Construction
- Mechanical Installations
- Electrical Installation
- Windows and Joinery
- Tempered Glass, Pimapen Brand PVC Joinery (Including Swatter)
- 15.000 Btu/h Air Conditioning Infrastructure
- Sector Wall Cladding
  - Thermowood Finnish Pine and Aluminium
- Se Water Heater Infrastructure
- 🧠 Kitchen Cabinet
- Bedroom Wardrobe
- 🌭 Bar Table
- Steel Basket on Bar Table
- TV Cabinet

#### **Additional Equipment**

- Air Cond. (15.000 Btu/h İnverter) (Arçelik)
- Electric Stove (Arçelik)
- 🔷 Built-in Dishwasher (Arçelik)
- 🧠 Laundry Machine (Arçelik)
- 🔷 Mini Oven
- Velux Roof Window (78x98)
- 🦇 Freezer (Vestel Retro 311 lt)
- Electric Underfloor Heating System
- 🧠 Bed + Base (150x200) (İdaş)
- 🧠 Water Heater (65 Lt. Demirdöküm)
- Sector Water Heater Cabinet
- Fiberglass Exterior Cladding (ArtStone)
- 🔷 Windows and Joinery (Rehau)