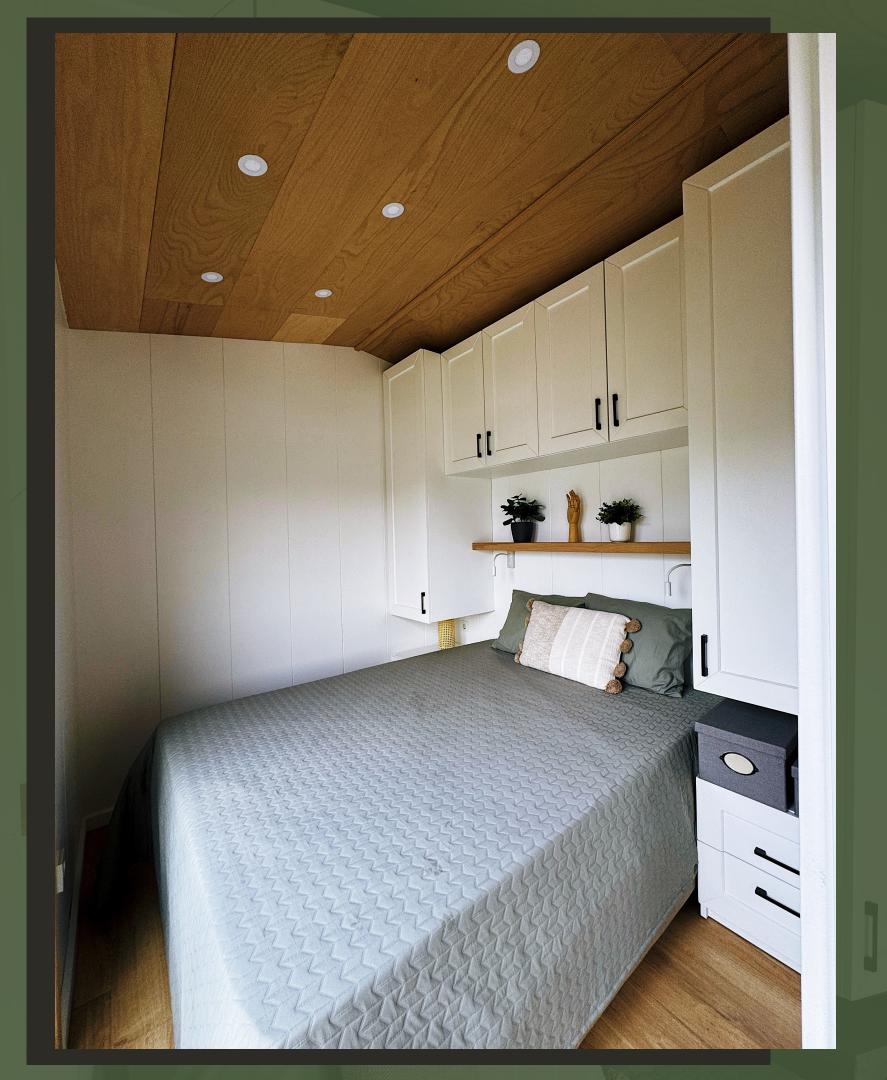

#### The choice of those who find peace in minimalism!

Turtle Single 8.50 model, designed on a wide and single floor, is 8.50 meters long and has a design that can comfortably accommodate families up to 2-3 people, consisting of one bedroom. Spacious living area, kitchen and large bathroom; Turtle Single is the most unique of your freedom!

#### **Additional Equipment**

- Air Cond. (15.000 Btu/h İnverter) (Arçelik)
- Electric Stove (Arçelik)
- 🔷 Built-in Dishwasher (Arçelik)
- 🧠 Laundry Machine (Arçelik)
- 🔷 Mini Oven
- Velux Roof Window (78x98)
- 🦇 Freezer (Vestel Retro 311 lt)
- Electric Underfloor Heating System
- 🧠 Bed + Base (150x200) (İdaş)
- 🧠 Water Heater (65 Lt. Demirdöküm)
- Sector Water Heater Cabinet
- Fiberglass Exterior Cladding (ArtStone)
- 🔷 Windows and Joinery (Rehau)