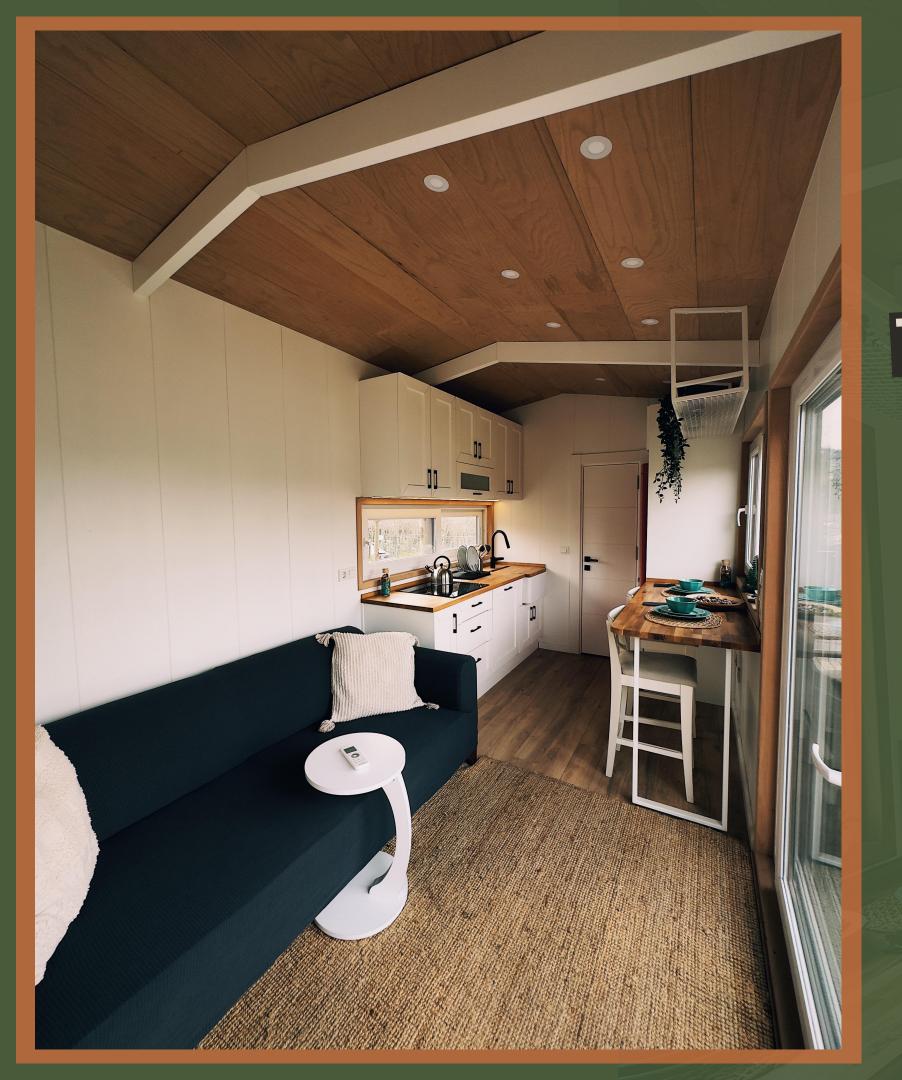

#### The choice of those who find peace in minimalism!

Turtle Single 8.50 model, designed on a wide and single floor, is 8.50 meters long and has a design that can comfortably accommodate families up to 2-3 people, consisting of one bedroom. Spacious living area, kitchen and large bathroom; Turtle Single is the most unique of your freedom!

# TURTLE 8,50 SINGLE

**Turtle 8.50 Single, with its large** windows, comfortable and high ceiling, is waiting for you to be the new member of your family and make you feel MAXIMUM PEACE IN MINIMAL LIFE

#### Turtle 8,50 SINGLE