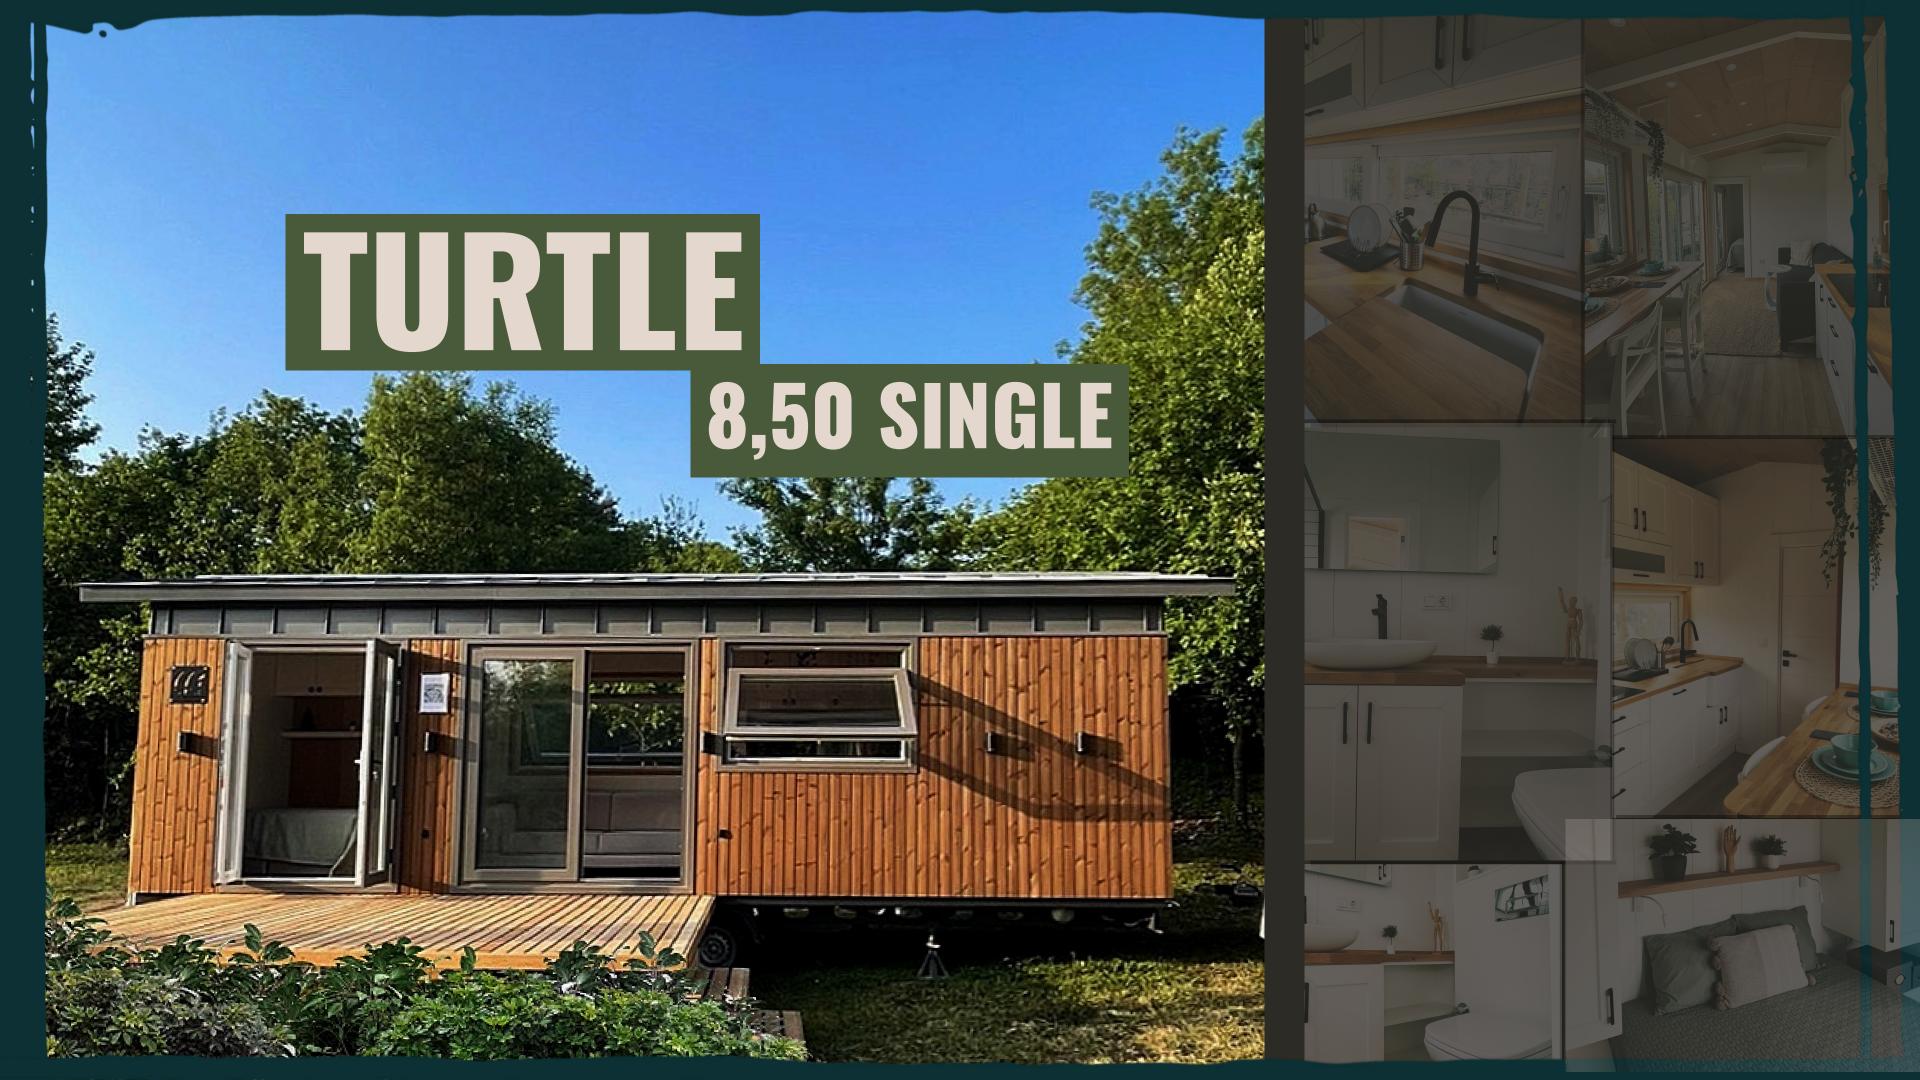

## Turtle 8,50 SINGLE $(21,50 m^2)$ $(21,50 m^2)$

#### The choice of those who find peace in minimalism!

Turtle Single 8.50 model, designed on a wide and single floor, is 8.50 meters long and has a design that can comfortably accommodate families up to 2-3 people, consisting of one bedroom. Spacious living area, kitchen and large bathroom; Turtle Single is the most unique of your freedom!

# TURTLE 8,50 SINGLE

**Turtle 8.50 Single, with its large** windows, comfortable and high ceiling, is waiting for you to be the new member of your family and make you feel MAXIMUM PEACE IN MINIMAL LIFE