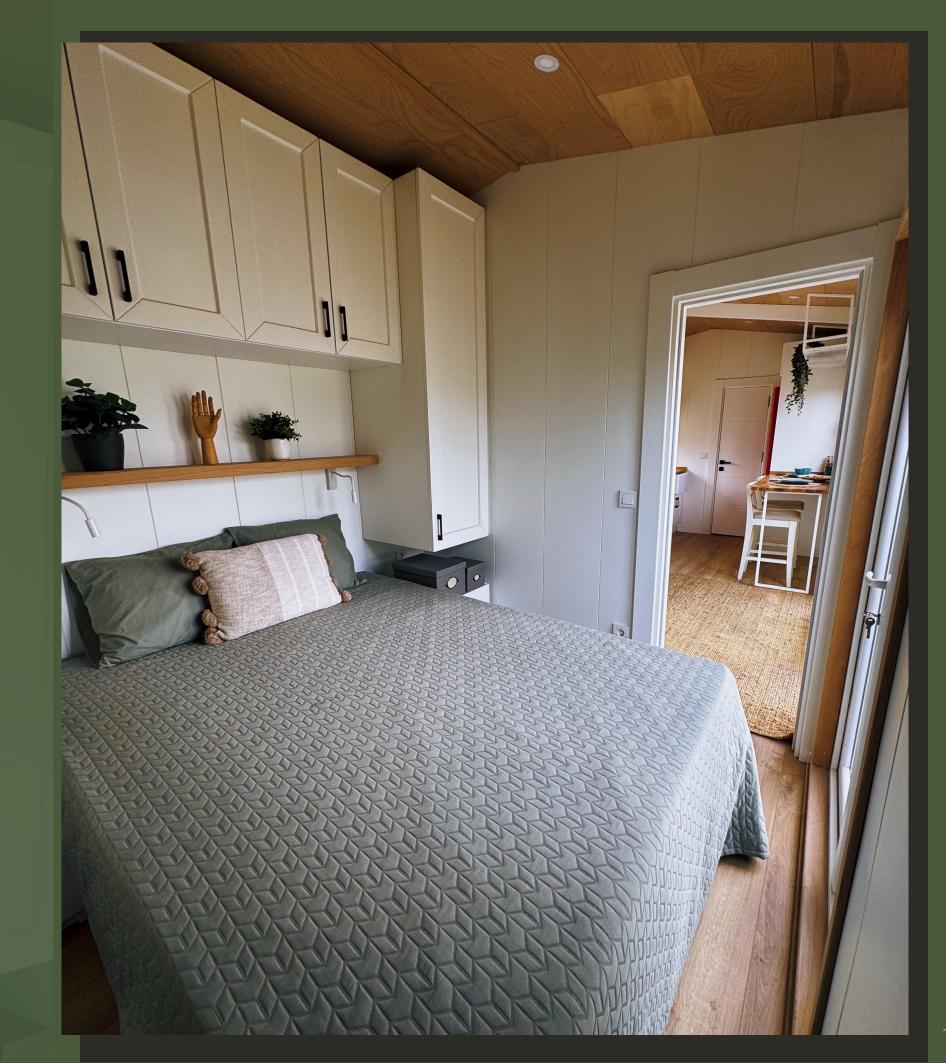

#### The choice of those who find peace in minimalism!

Turtle Single 8.50 model, designed on a wide and single floor, is 8.50 meters long and has a design that can comfortably accommodate families up to 2-3 people, consisting of one bedroom. Spacious living area, kitchen and large bathroom; Turtle Single is the most unique of your freedom!

# TURTLE 8,50 SINGLE

**Turtle 8.50 Single, with its large** windows, comfortable and high ceiling, is waiting for you to be the new member of your family and make you feel MAXIMUM PEACE IN MINIMAL LIFE

#### **Additional Equipment**

- Air Cond. (15.000 Btu/h İnverter) (Arçelik)
- Electric Stove (Arçelik)
- 🔷 Built-in Dishwasher (Arçelik)
- 🧠 Laundry Machine (Arçelik)
- 🔷 Mini Oven
- Velux Roof Window (78x98)
- 🦇 Freezer (Vestel Retro 311 lt)
- Electric Underfloor Heating System
- 🧠 Bed + Base (150x200) (İdaş)
- 🧠 Water Heater (65 Lt. Demirdöküm)
- Sector Water Heater Cabinet
- Fiberglass Exterior Cladding (ArtStone)
- 🔷 Windows and Joinery (Rehau)