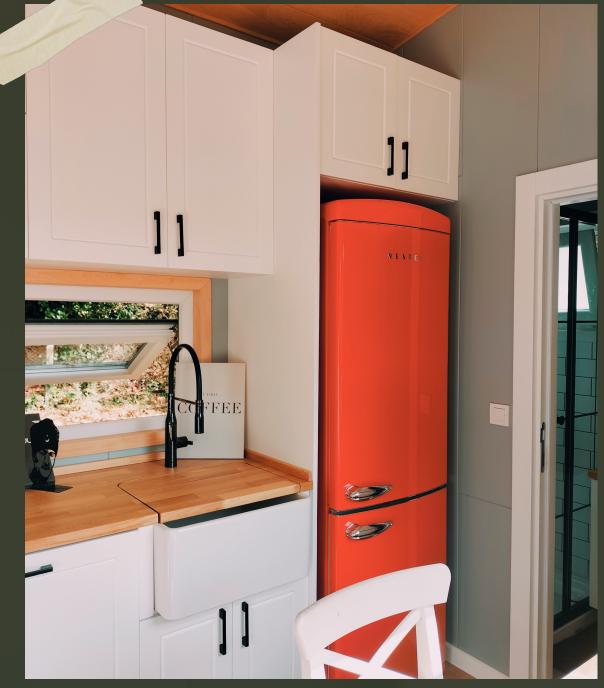

#### **TECHNICAL SPECIFICATIONS**

- 9, 70 m. x 2, 55 m. x 3, 20 m. ~ 4, 00 m.
- Trailer: Double Axle Braked Coupling (Knott)
- Galvanized Light Steel Construction
- Mechanical Installations
- Electrical Installation
- Windows and Joinery Tempered Glass, Pimapen Brand PVC Joinery (Including Swatter)
- **→ 15.000 Btu/h Air Conditioning Infrastructure**
- Exterior Wall Cladding
  - Thermowood Finnish Pine and Aluminium
- Water Heater Infrastructure
- Kitchen Cabinet
- Bedroom Wardrobe
- Bar Table
- Coat rack

#### **Additional Equipment**

- Air Cond. (15.000 Btu/h İnverter) (Arçelik)
- Electric Stove (Arçelik)
- Built-in Dishwasher (Arçelik)
- Laundry Machine (Arçelik)
- Velux Roof Window (78x98)
- Freezer (Vestel Retro 311 lt)
- Electric Underfloor Heating System
- Bed + Base (150x200) (İdaş)
- Water Heater (65 Lt. Demirdöküm)
- Water Heater Cabinet
- Fiberglass Exterior Cladding (ArtStone)
- Windows and Joinery (Rehau)