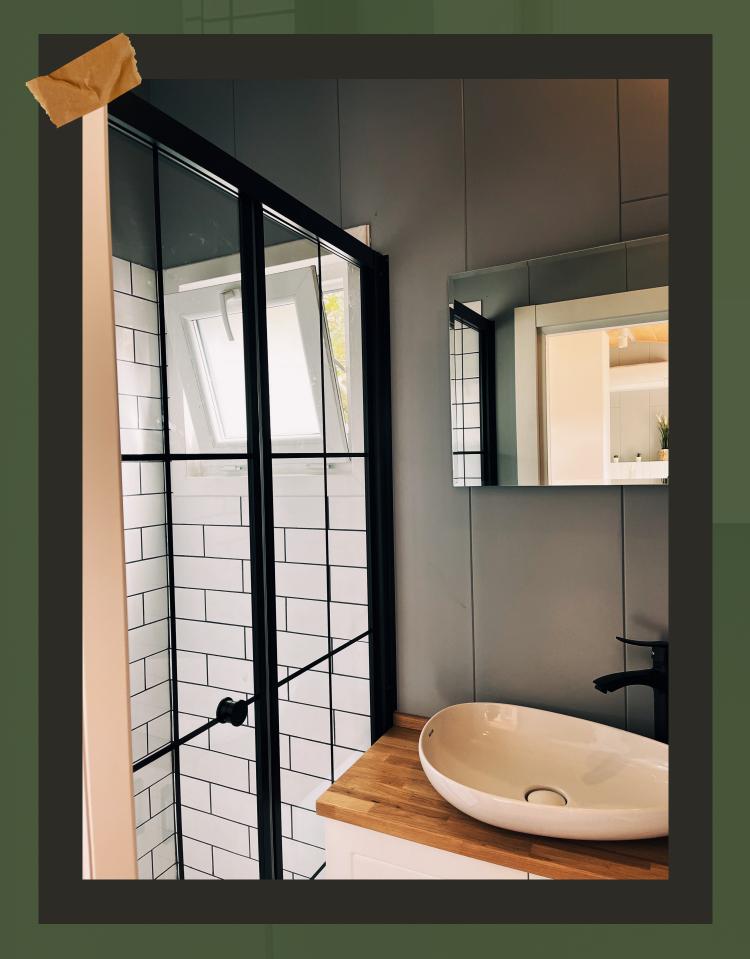

#### **TECHNICAL SPECIFICATIONS**

- 9, 70 m. x 2, 55 m. x 3, 20 m. ~ 4, 00 m.
- Trailer: Double Axle Braked Coupling (Knott)
- Galvanized Light Steel Construction
- Mechanical Installations
- Electrical Installation
- Windows and Joinery Tempered Glass, Pimapen Brand PVC Joinery (Including Swatter)
- **→ 15.000 Btu/h Air Conditioning Infrastructure**
- Exterior Wall Cladding
  - Thermowood Finnish Pine and Aluminium
- Water Heater Infrastructure
- Kitchen Cabinet
- Bedroom Wardrobe
- Bar Table
- Coat rack

- Bathroom Cabinet
  - Mirror
  - Bathroom Tall Cabinet
- Laminate Parquet Floor Covering
- Oak Solid Wood Kitchen and Bar Table Countertop
- Tempered Glass, Pimapen Brand PVC Joinery (Including Swatter) Loft Floor Exit Stair Cabinet and Solidwood Steps
  - Sanitary Ware
    - Farm Type Ceramic Sink (Bocchi)
    - Sink Mixer (HansGrohe)
    - Bowl Sink (Bocchi)
    - Sink Mixer (Vitra)
    - Closet (Vitra S20 Rimex)
    - Black Profiled and Tiled Shower Cabin
    - Shower Jet (Vitra)