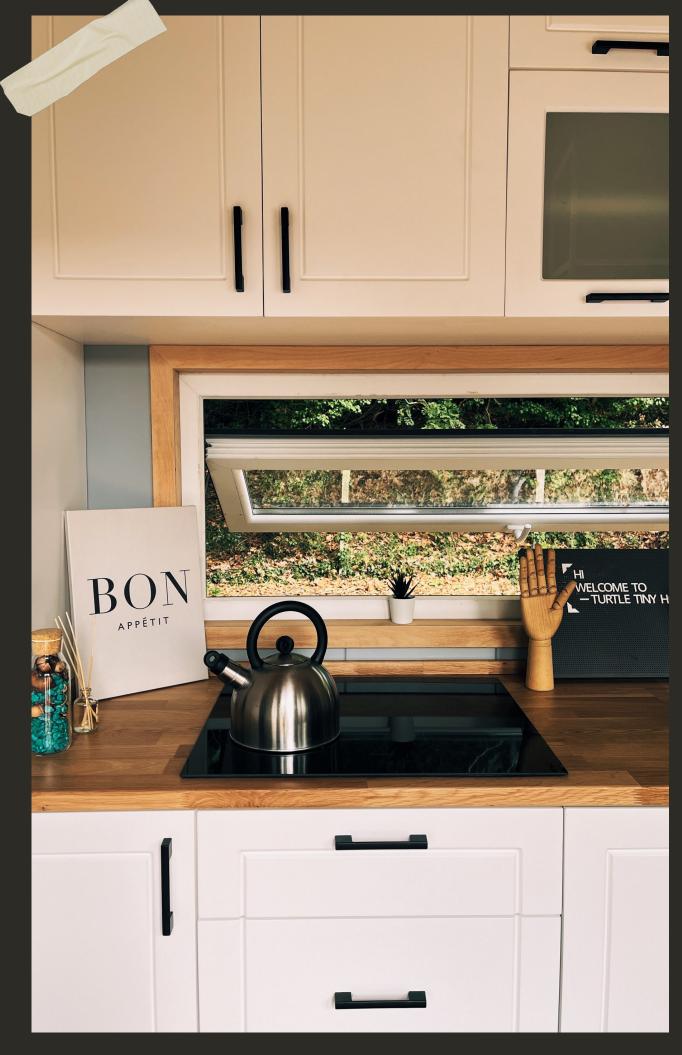

#### **TECHNICAL SPECIFICATIONS**

- 9, 70 m. x 2, 55 m. x 3, 20 m. ~ 4, 00 m.
- Trailer: Double Axle Braked Coupling (Knott)
- Galvanized Light Steel Construction
- Mechanical Installations
- Electrical Installation
- Windows and Joinery Tempered Glass, Pimapen Brand PVC Joinery (Including Swatter)
- **→ 15.000 Btu/h Air Conditioning Infrastructure**
- Exterior Wall Cladding
  - Thermowood Finnish Pine and Aluminium
- Water Heater Infrastructure
- Kitchen Cabinet
- Bedroom Wardrobe
- Bar Table
- Coat rack

- Bathroom Cabinet
  - Mirror
  - Bathroom Tall Cabinet
- Laminate Parquet Floor Covering
- Oak Solid Wood Kitchen and Bar Table Countertop
- Tempered Glass, Pimapen Brand PVC Joinery (Including Swatter) Loft Floor Exit Stair Cabinet and Solidwood Steps
  - Sanitary Ware
    - Farm Type Ceramic Sink (Bocchi)
    - Sink Mixer (HansGrohe)
    - Bowl Sink (Bocchi)
    - Sink Mixer (Vitra)
    - Closet (Vitra S20 Rimex)
    - Black Profiled and Tiled Shower Cabin
    - Shower Jet (Vitra)