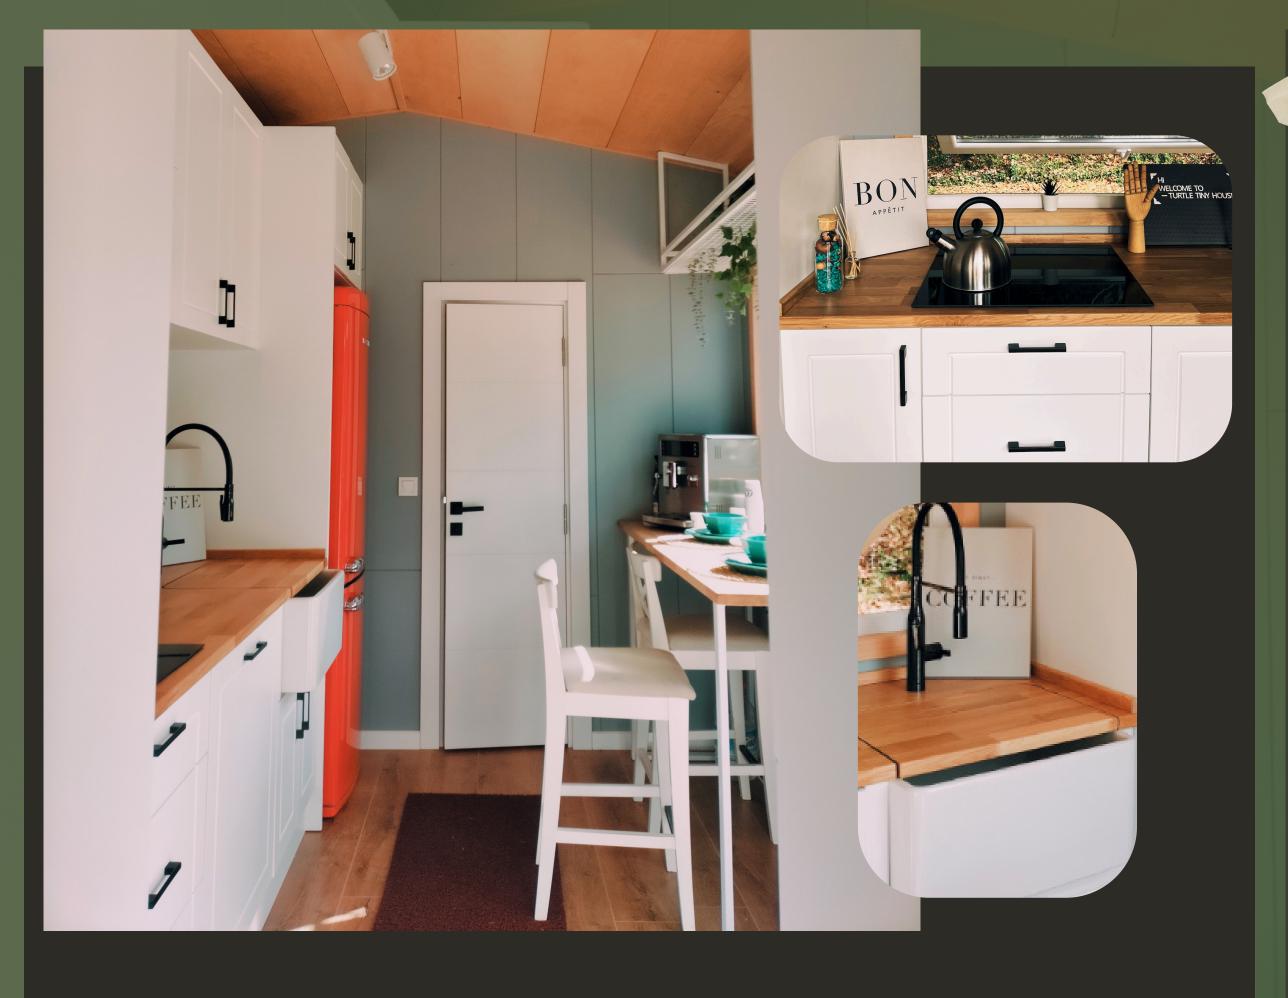

# PLAN

We design the most useful plans together and share them in your life.

We created the most minimal details for families of two to live comfortably and conveniently.

In addition to 1 bedroom, large kitchen and bathroom; with a large wardrobe and coat rack, storage problems are no longer an obstacle to your peace...

#### **TECHNICAL SPECIFICATIONS**

- 9, 70 m. x 2, 55 m. x 3, 20 m. ~ 4, 00 m.
- Trailer: Double Axle Braked Coupling (Knott)
- Galvanized Light Steel Construction
- Mechanical Installations
- Electrical Installation
- Windows and Joinery Tempered Glass, Pimapen Brand PVC Joinery (Including Swatter)
- **→ 15.000 Btu/h Air Conditioning Infrastructure**
- Exterior Wall Cladding
  - Thermowood Finnish Pine and Aluminium
- Water Heater Infrastructure
- Kitchen Cabinet
- Bedroom Wardrobe
- Bar Table
- Coat rack

- Bathroom Cabinet
  - Mirror
  - Bathroom Tall Cabinet
- Laminate Parquet Floor Covering
- Oak Solid Wood Kitchen and Bar Table Countertop
- Tempered Glass, Pimapen Brand PVC Joinery (Including Swatter) Loft Floor Exit Stair Cabinet and Solidwood Steps
  - Sanitary Ware
    - Farm Type Ceramic Sink (Bocchi)
    - Sink Mixer (HansGrohe)
    - Bowl Sink (Bocchi)
    - Sink Mixer (Vitra)
    - Closet (Vitra S20 Rimex)
    - Black Profiled and Tiled Shower Cabin
    - Shower Jet (Vitra)