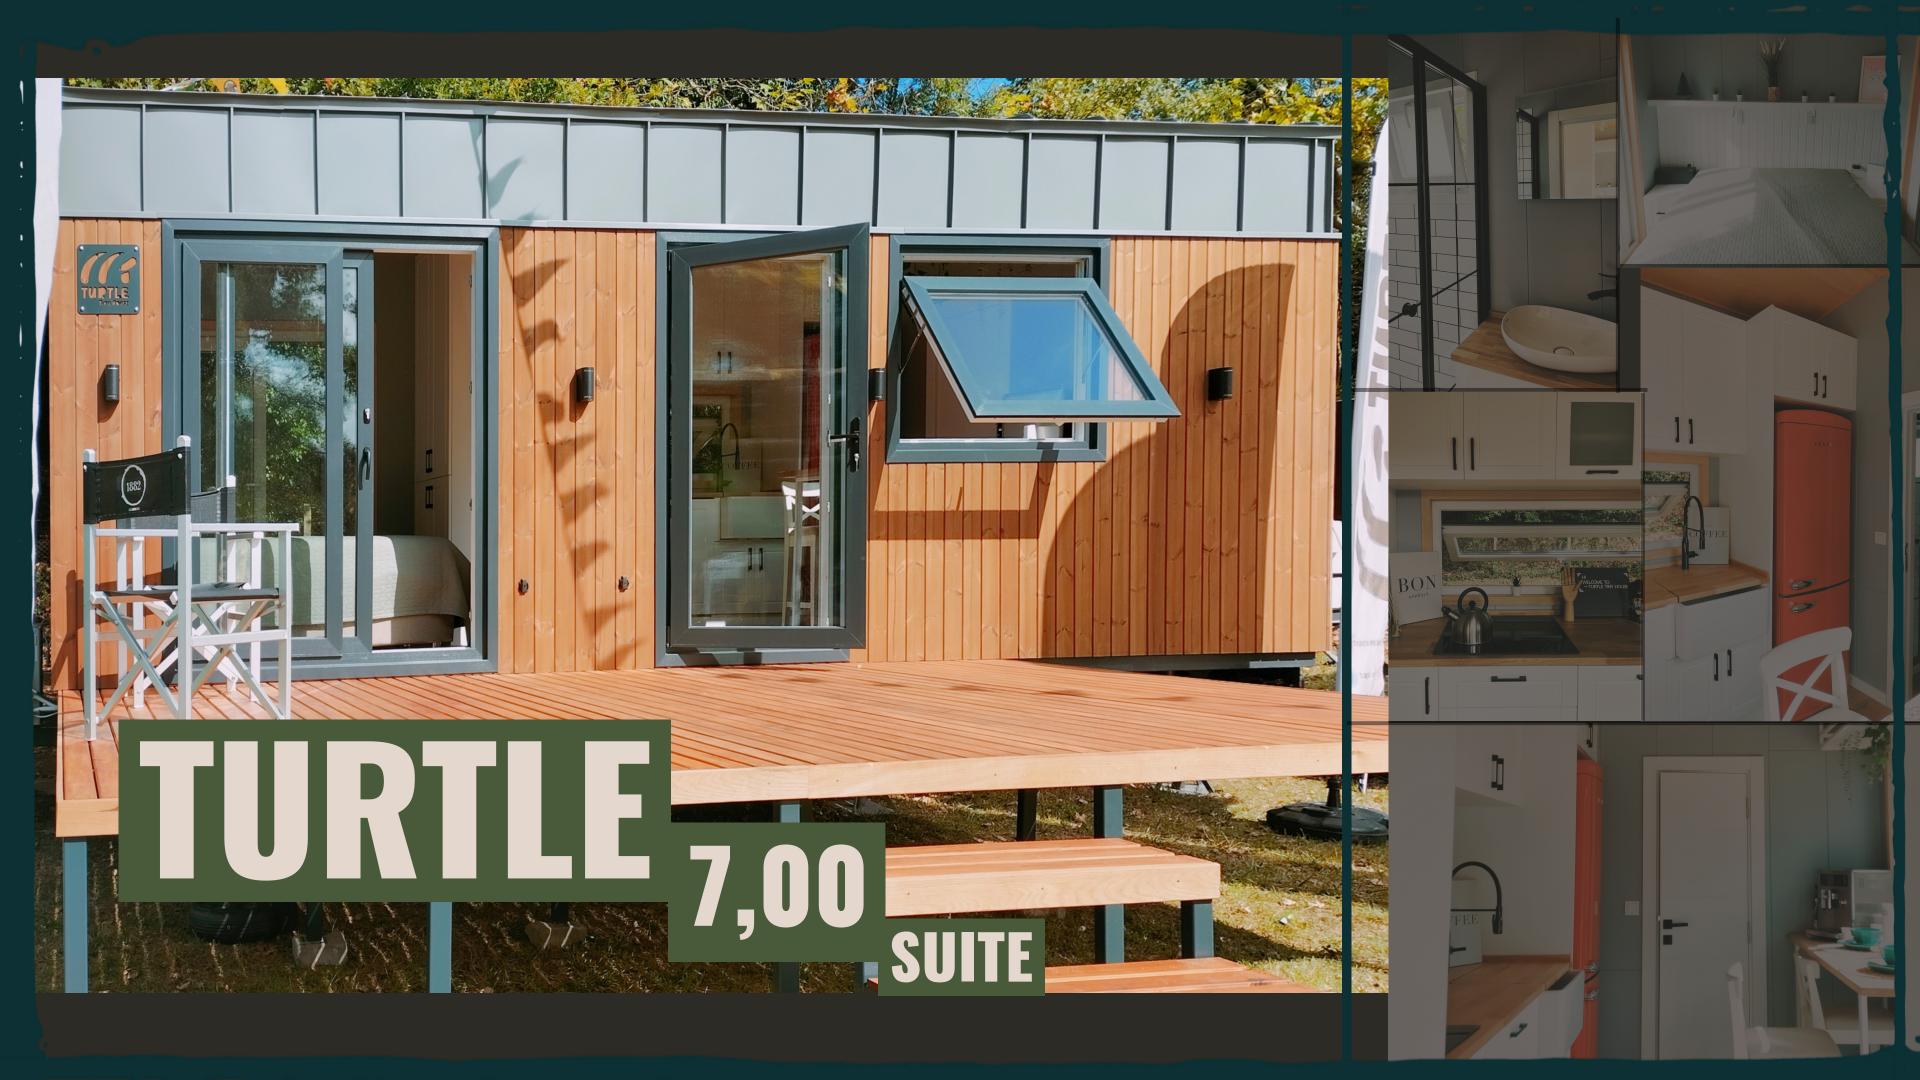

# Turtle 7,00 SUITE

In minimal living, simplicity meets comfort...

### TURTLE 7,00° SUITE

The small and cute member of the Turtle Tiny House; 7,00 Suite. 7,00 Suite is designed to add color to your life and for those who want to offer comfort and quality together in the tourism sector.

# PLAN

We design the most useful plans together and share them in your life.

We created the most minimal details for families of two to live comfortably and conveniently.

In addition to 1 bedroom, large kitchen and bathroom; with a large wardrobe and coat rack, storage problems are no longer an obstacle to your peace...