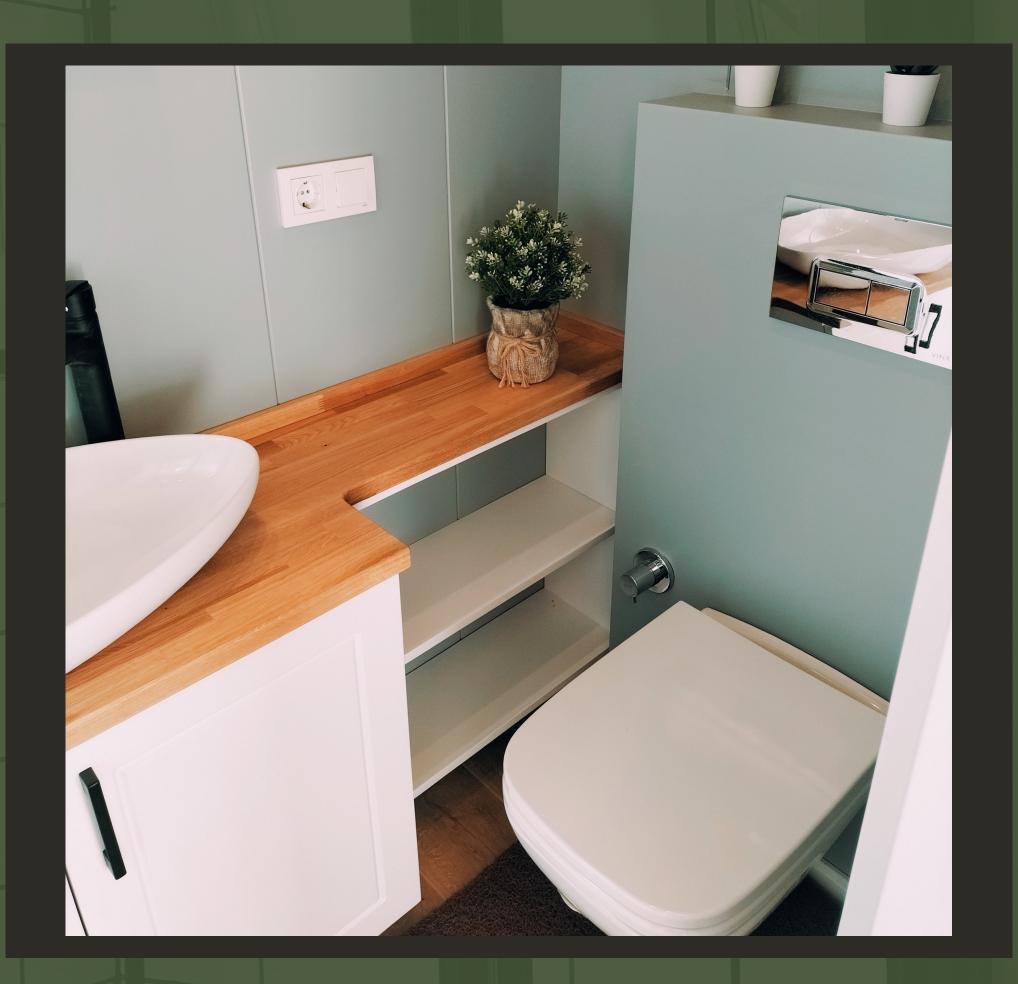

- Bathroom Cabinet
  - Mirror
  - Bathroom Tall Cabinet
- Laminate Parquet Floor Covering
- Oak Solid Wood Kitchen and Bar Table Countertop
- Tempered Glass, Pimapen Brand PVC Joinery (Including Swatter) Loft Floor Exit Stair Cabinet and Solidwood Steps
  - Sanitary Ware
    - Farm Type Ceramic Sink (Bocchi)
    - Sink Mixer (HansGrohe)
    - Bowl Sink (Bocchi)
    - Sink Mixer (Vitra)
    - Closet (Vitra S20 Rimex)
    - Black Profiled and Tiled Shower Cabin
    - Shower Jet (Vitra)